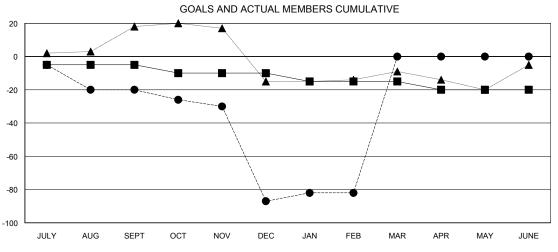

## **LOCATION PENNSYLVANIA**

**GMT CA** 

| Clubs                 |               |           |               | Members               |                           |                         |                                              |
|-----------------------|---------------|-----------|---------------|-----------------------|---------------------------|-------------------------|----------------------------------------------|
| RESULTS FOR 2018-2019 |               |           |               | RESULTS FOR 2018-2019 |                           |                         |                                              |
| QUARTER               | NEW CLUB GOAL | NEW CLUBS | DROPPED CLUBS | QUARTER               | MEMBER GROWTH NET<br>GOAL | MEMBER GROWTH<br>ACTUAL | DROPPED MEMBERS ACTUAL (including transfers) |
| JULY/AUG/SEPT         | 0             | 0         | 1             | JULY/AUG/SEPT         | -5                        | 9                       | 26                                           |
| OCT/NOV/DEC           | 0             | 0         | 1             | OCT/NOV/DEC           | -5                        | 17                      | 81                                           |
| JAN/FEB/MAR           | 0             | 0         | 1             | JAN/FEB/MAR           | -5                        | 14                      | 7                                            |
| APR/MAY/JUNE          | 0             | 0         | 0             | APR/MAY/JUNE          | -5                        | 0                       | 0                                            |

## GOALS AND ACTUAL NEW CLUBS CUMULATIVE

| -■- MEMBER GROWTH NET GOAL        |
|-----------------------------------|
| - ● - MEMBER GROWTH ACTUAL        |
| - ▲ - LAST YEAR MEMBERSHIP ACTUAL |
|                                   |
|                                   |
|                                   |